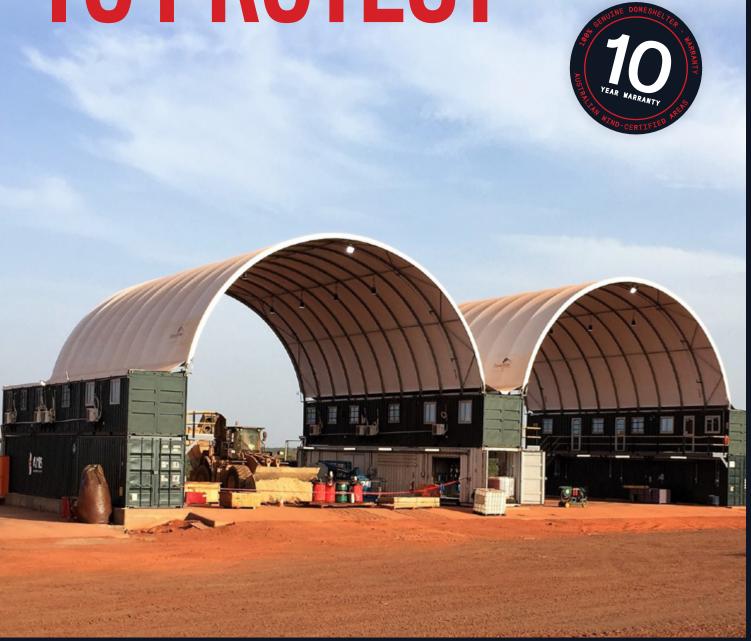

## ENGINEERED TO-PROTECT

## Superior quality, cyclone-rated DomeShelter Structures are designed and manufactured to work in the harshest conditions

#### Designed to withstand harsh weather conditions

With rigorously tested materials and designs, these durable structures are built to survive climatic extremes. Extreme winds, heavy rain, extreme heat... our Shelters stand up to all of it and can be specifically engineered and structurally certified for the Australian Wind Code.