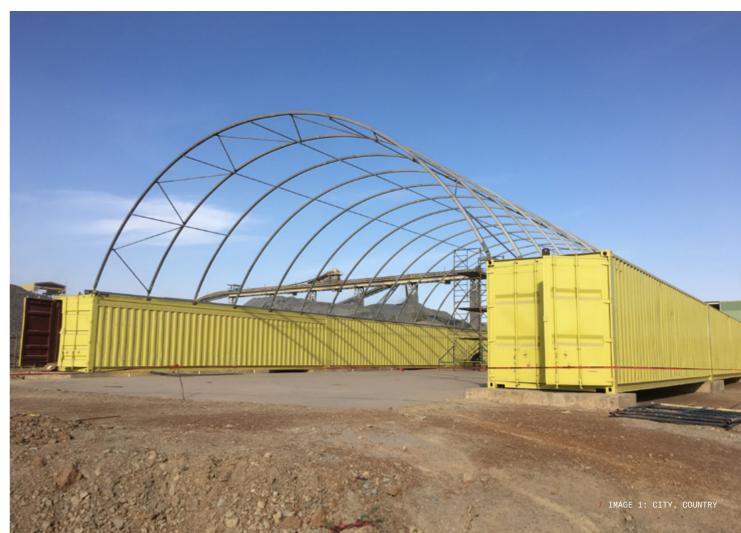

## Superior quality, cyclone-rated DomeShelter Structures are designed and manufactured to work in the harshest conditions

#### Designed to withstand harsh weather conditions

With rigorously tested materials and designs, these durable structures are built to survive climatic extremes. Extreme winds, heavy rain, extreme heat... our Shelters stand up to all of it and can be specifically engineered and structurally certified for the Australian Wind Code.

# WHY CHOOSE A FABRIC-COVERED STRUCTURE?

With impressive advances in fabric technology and frame design, Fabric Shelters are now widely used where conventional steel buildings were once standard.

- 1. Capable of withstanding cyclone-force winds.
- 2. Manufactured with a warranty of up to 10 years.
- 3. Fast response from order to installation.
- 4. Easy to install, relocate across or off-site or decommission.
- 5. Reduces overall project costs.