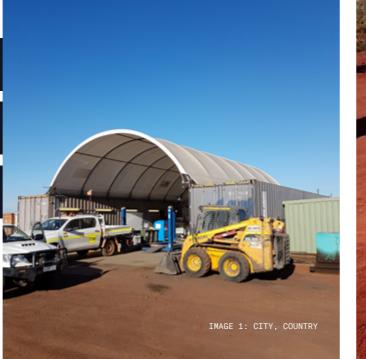

## Superior quality, cyclone-rated DomeShelter Structures are designed and manufactured to work in the harshest conditions

#### Designed to withstand harsh weather conditions

With rigorously tested materials and designs, these durable structures are built to survive climatic extremes. Extreme winds, heavy rain, extreme heat... our Shelters stand up to all of it and can be specifically engineered and structurally certified for the Australian Wind Code.