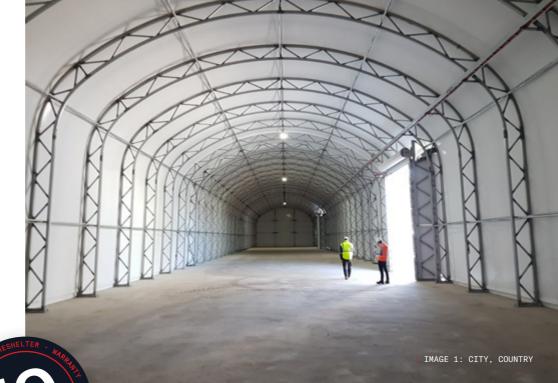

#### **DomeShelter**<sup>™</sup> means **FAST** installation

Our Fabric Shelters are specifically designed to be easily and quickly installed by a site's own teams. We also have skilled supervisors and installation teams available to help if required.

#### **Standard Sizes**

Standard size shelters (in stock) are usually supplied to Australian destinations within 2 to 5 business days. International orders are shipped in kit form in sea containers requiring additional freight time.

#### **Easy Steps to Delivery**

- Discuss your requirements with an expert DomeShelter™ consultant.
- 2. A detailed proposal is sent to you.
- 3. Place your order.
- 4. Your shelter is manufactured or picked from stock.
- 5. Your shelter is transported to your location in secure kit form for quick and easy installation.