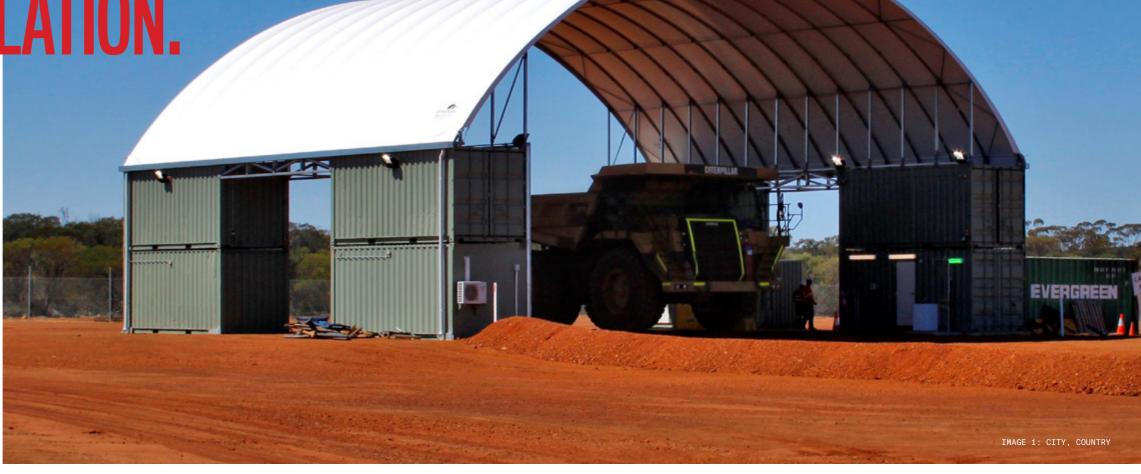

# WHY CHOOSE A FABRIC-COVERED STRUCTURE?

With impressive advances in fabric technology and frame design, Fabric Shelters are now widely used where conventional steel buildings were once standard.

- 1. Capable of withstanding cyclone-force winds.
- 2. Manufactured with a warranty of up to 10 years.
- 3. Fast response from order to installation.
- 4. Easy to install, relocate across or off-site or decommission.
- 5. Reduces overall project costs.

#### **DomeShelter**<sup>™</sup> means **FAST** installation

Our Fabric Shelters are specifically designed to be easily and quickly installed by a site's own teams. We also have skilled supervisors and installation teams available to help if required.