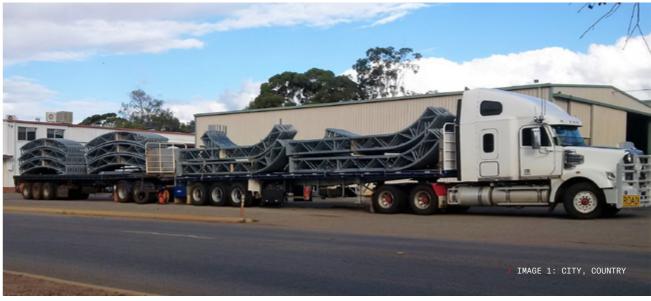

#### **Standard Sizes**

Standard size shelters (in stock) are usually supplied to Australian destinations within 2 to 5 business days. International orders are shipped in kit form in sea containers requiring additional freight time.

#### **Easy Steps to Delivery**

- Discuss your requirements with an expert DomeShelter™ consultant.
- 2. A detailed proposal is sent to you.
- 3. Place your order.
- 4. Your shelter is manufactured or picked from stock.
- 5. Your shelter is transported to your location in secure kit form for quick and easy installation.