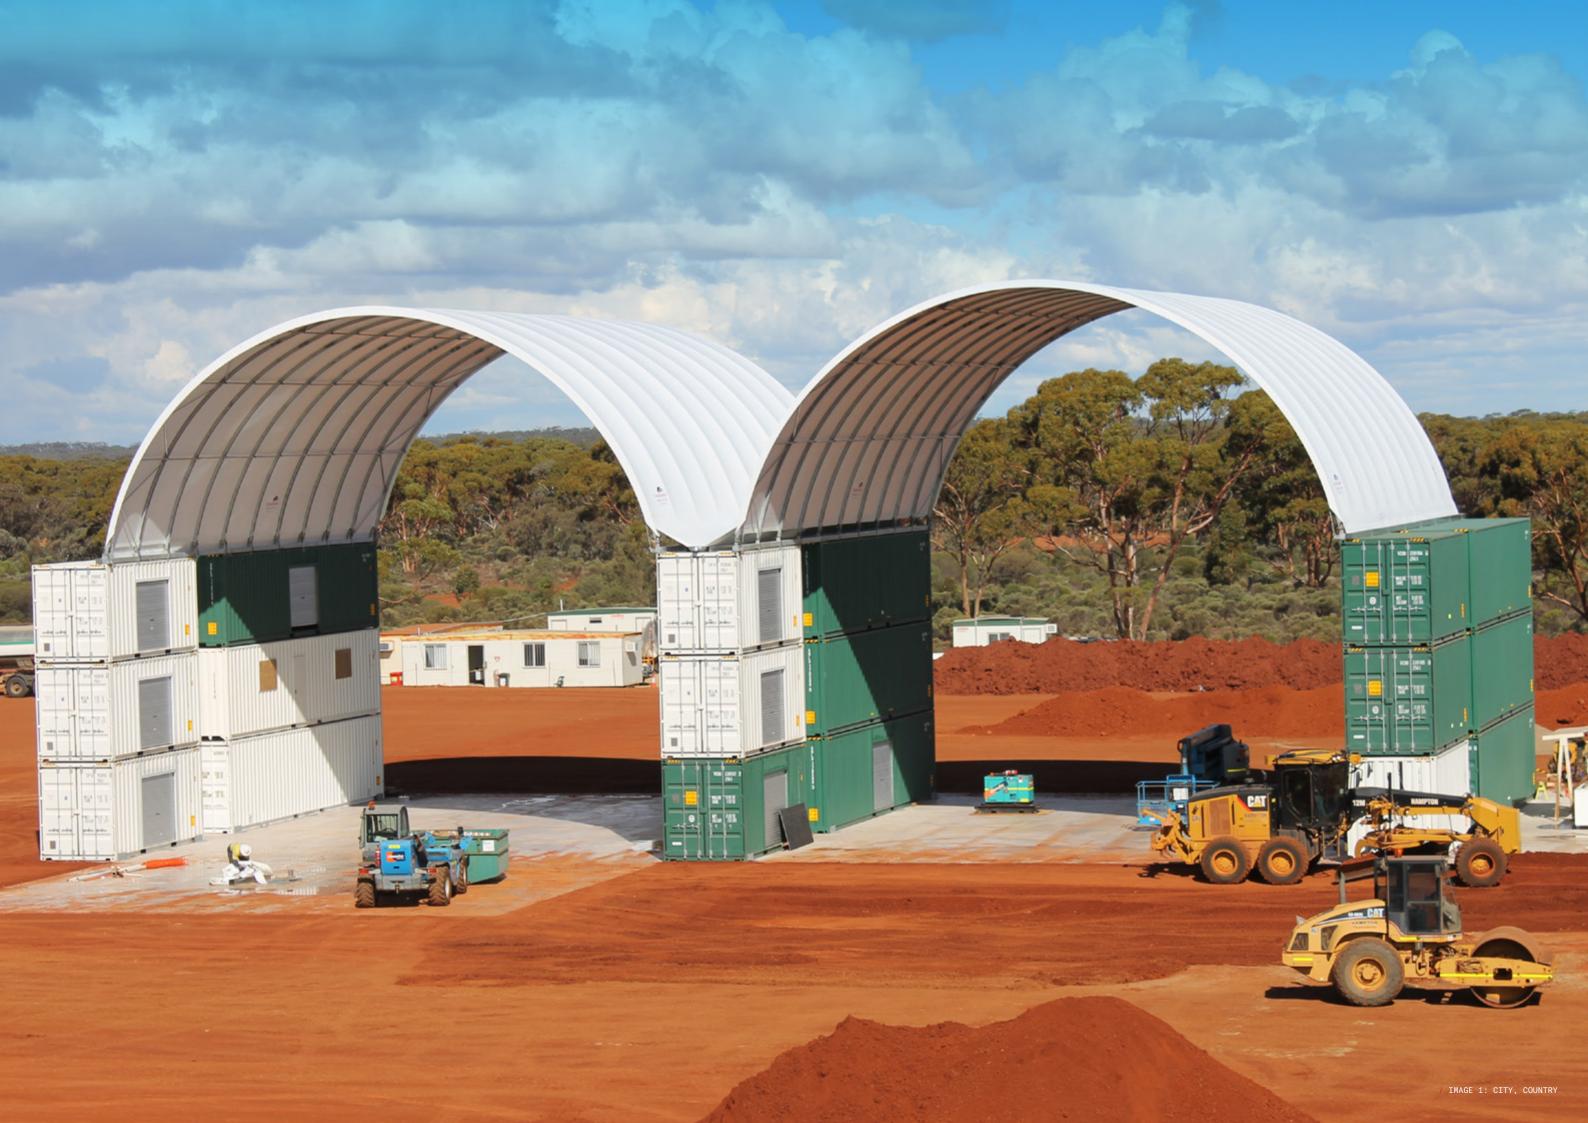

## Superior quality, cyclone-rated DomeShelter Structures are designed and manufactured to work in the harshest conditions

#### Designed to withstand harsh weather conditions

With rigorously tested materials and designs, these durable structures are built to survive climatic extremes. Extreme winds, heavy rain, extreme heat... our Shelters stand up to all of it and can be specifically engineered and structurally certified for the Australian Wind Code.