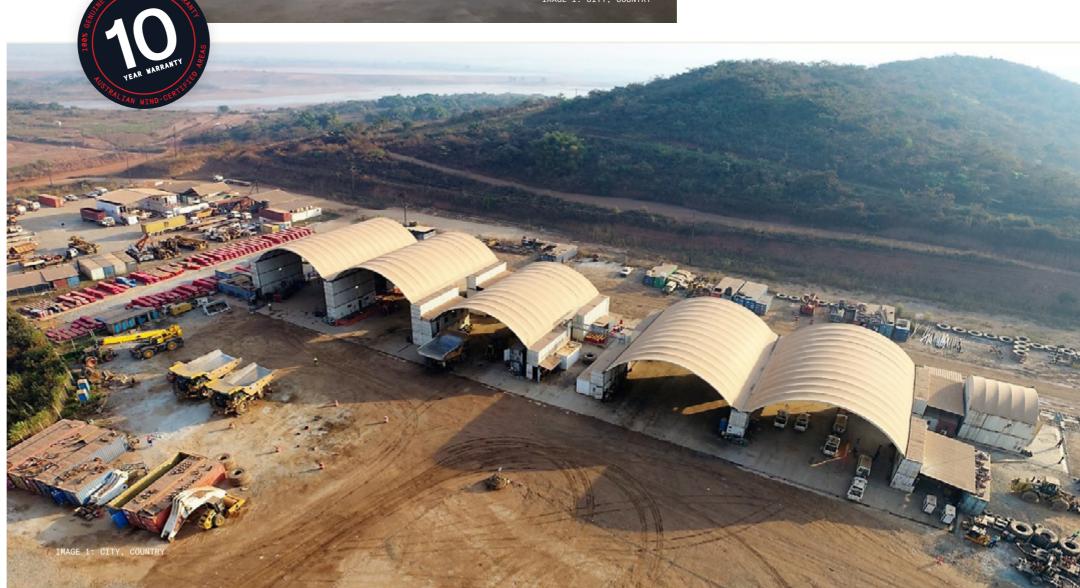

## Superior quality, cyclone-rated DomeShelter Structures are designed and manufactured to work in the harshest conditions

#### Designed to withstand harsh weather conditions

With rigorously tested materials and designs, these durable structures are built to survive climatic extremes. Extreme winds, heavy rain, extreme heat... our Shelters stand up to all of it and can be specifically engineered and structurally certified for the Australian Wind Code.

#### We're a part of your industry

The DomeShelter™ team regularly works on mining and resource projects, from large-scale warehouse and workshop buildings to smaller requirements in both standard and customised designs.

We have a strong presence in the general industrial sector, the oil & gas sector and the peripheral companies that service these industries.

Our footprint extends to the remotest parts of Australia, and to over 30 countries in Asia, Africa, the Middle East and Latin America.