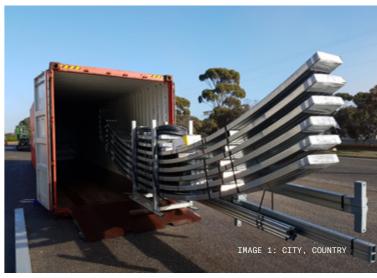

#### **Standard Sizes**

Standard size shelters (in stock) are usually supplied to Australian destinations within 2 to 5 business days. International orders are shipped in kit form in sea containers requiring additional freight time.

#### **Easy Steps to Delivery**

- Discuss your requirements with an expert DomeShelter™ consultant.
- 2. A detailed proposal is sent to you.
- 3. Place your order.
- 4. Your shelter is manufactured or picked from stock.
- 5. Your shelter is transported to your location in secure kit form for quick and easy installation.