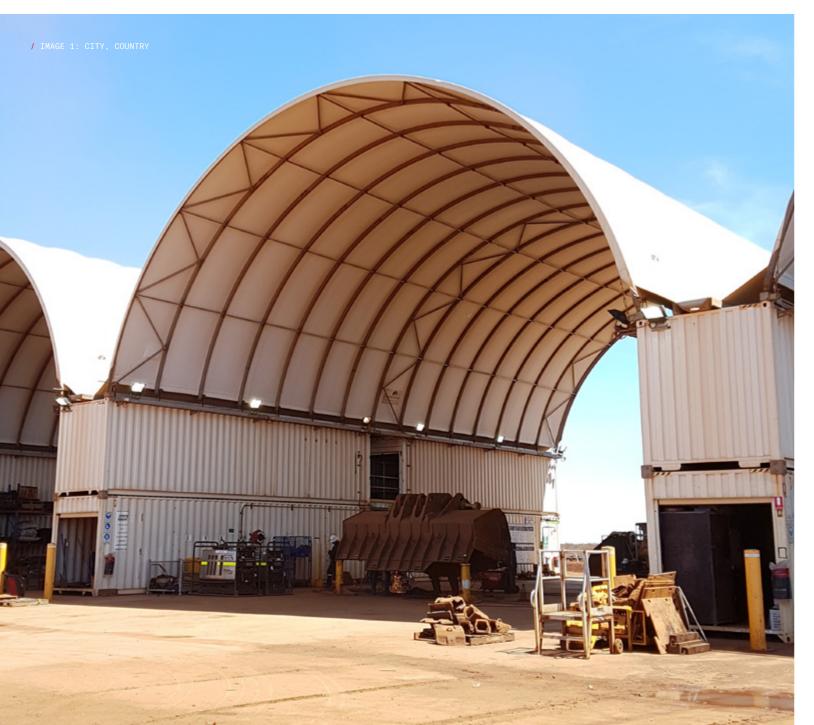

# WHY CHOOSE A FABRIC-COVERED STRUCTURE?

With impressive advances in fabric technology and frame design, Fabric Shelters are now widely used where conventional steel buildings were once standard.

- 1. Capable of withstanding cyclone-force winds.
- 2. Manufactured with a warranty of up to 10 years.
- 3. Fast response from order to installation.
- 4. Easy to install, relocate across or off-site or decommission.
- 5. Reduces overall project costs.

#### Designed to withstand harsh weather conditions

With rigorously tested materials and designs, these durable structures are built to survive climatic extremes. Extreme winds, heavy rain, extreme heat... our Shelters stand up to all of it and can be specifically engineered and structurally certified for the Australian Wind Code.