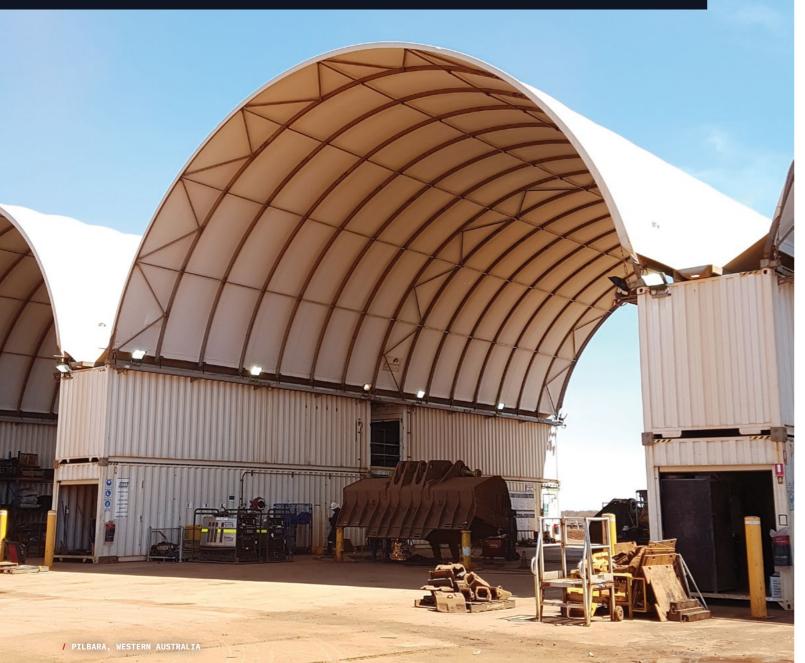

### Superior quality, cyclone-rated DomeShelter<sup>™</sup> Structures are designed and manufactured to work in the harshest conditions

EXTREME WIND

### Designed to withstand harsh weather conditions

With rigorously tested materials and designs, these durable structures are built to survive climatic extremes. Extreme winds, heavy rain, extreme heat... our Shelters stand up to all of it and can be specifically engineered and structurally certified for the Australian Wind Code.