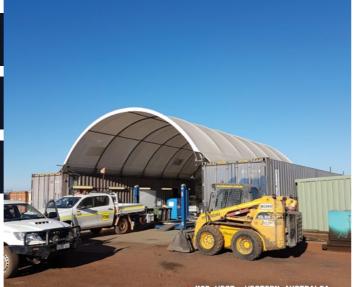

### DomeShelter<sup>™</sup> means FAST installation

Our Fabric Shelters are specifically designed to be easily and quickly installed by a site's own teams. We also have skilled supervisors and installation teams available to help if required.

### **Standard Sizes**

Standard size Shelters (in stock) are usually supplied to Australian destinations within 2 to 5 business days. International orders are shipped in kit form in sea containers requiring additional freight time.