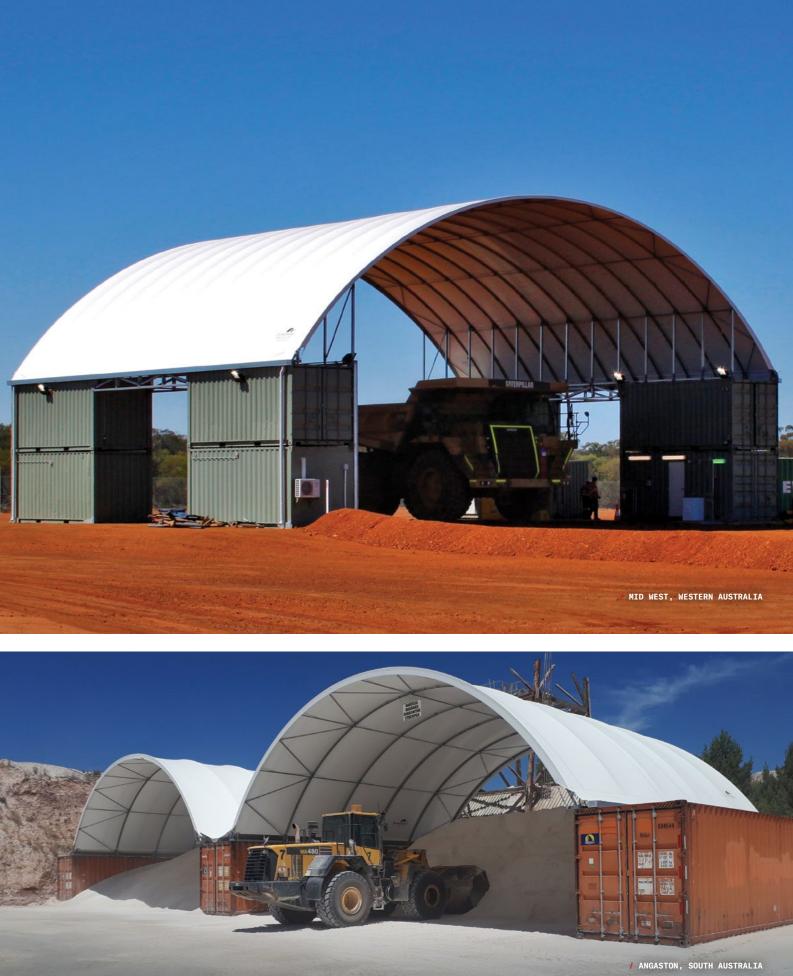

### DomeShelter<sup>™</sup> means FAST installation

Our Fabric Shelters are specifically designed to be easily and quickly installed by a site's own teams. We also have skilled supervisors and installation teams available to help if required.

### **Standard Sizes**

Standard size Shelters (in stock) are usually supplied to Australian destinations within 2 to 5 business days. International orders are shipped in kit form in sea containers requiring additional freight time.