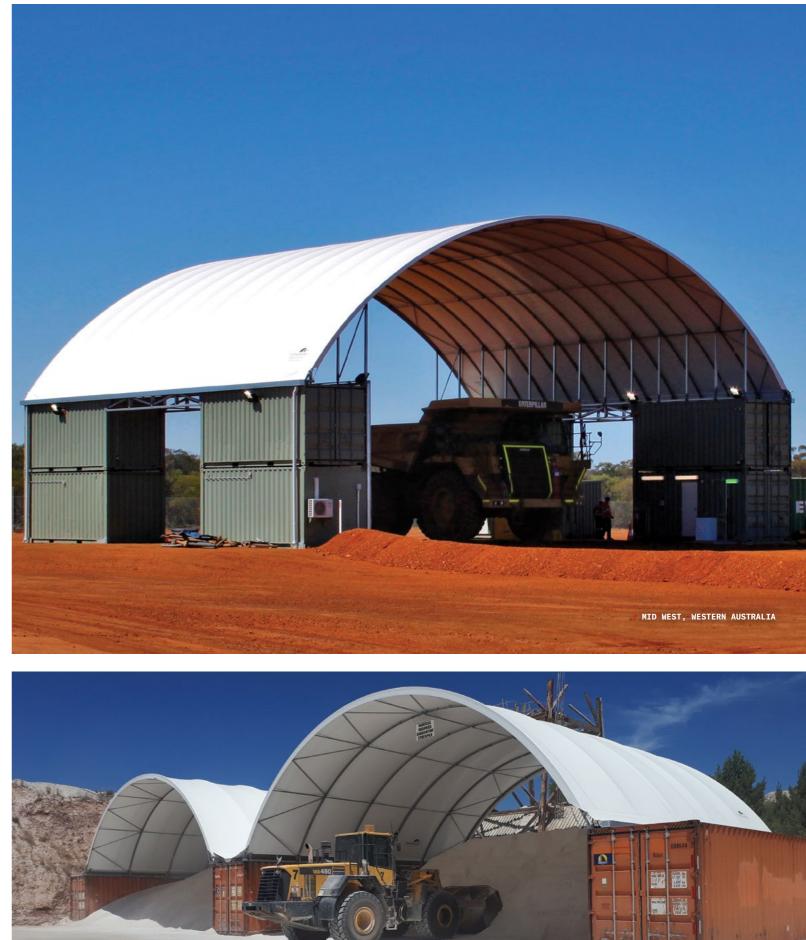

### Superior quality, cyclone-rated DomeShelter<sup>™</sup> Structures are designed and manufactured to work in the harshest conditions

EXTREME WIND

### Designed to withstand harsh weather conditions

With rigorously tested materials and designs, these durable structures are built to survive climatic extremes. Extreme winds, heavy rain, extreme heat... our Shelters stand up to all of it and can be specifically engineered and structurally certified for the Australian Wind Code.