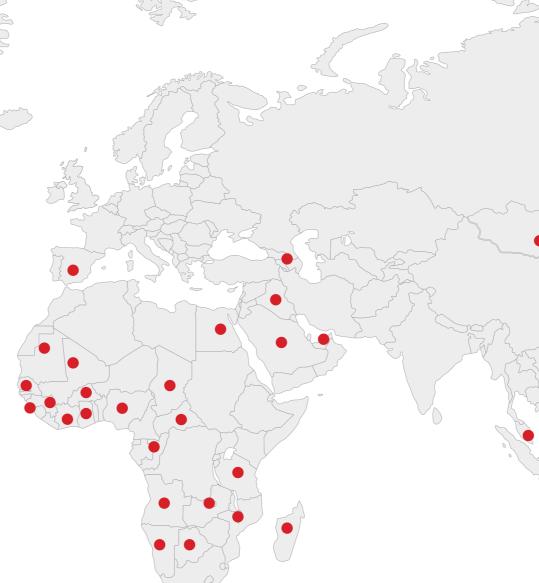

### A History of Reliability

Across 30 years, we've manufactured more than 8,000 Genuine DomeShelter™ Fabric Structures for some of the remotest parts of Australia and in over 48 countries.

# DOMESHELTER GLOBAL DELVERY

DomeShelter<sup>™</sup> Fabric Structures are delivered to the remotest sites worldwide for easy installation by your on-site team

### Africa

1

Most countries in Africa have installed DomeShelter™ Fabric Structures direct from Australia. They are safe, reliable, durable and engineered to high Australian standards with a proven reputation