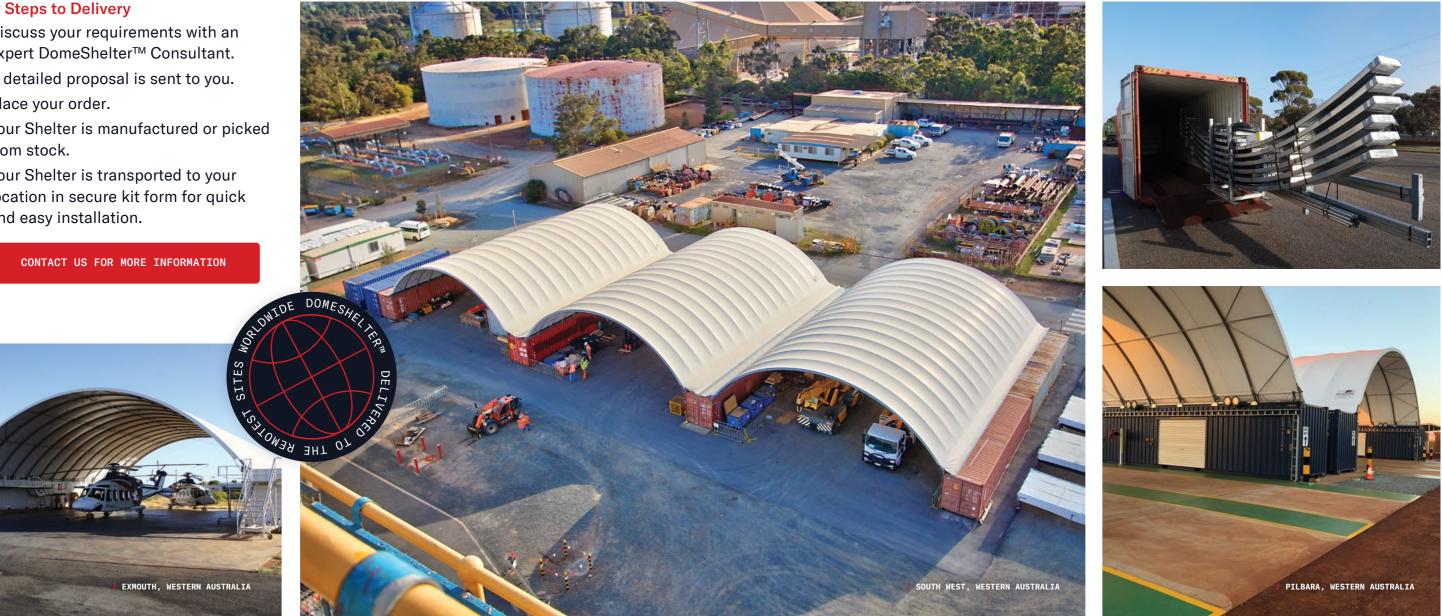

### **Easy Steps to Delivery**

- 1. Discuss your requirements with an expert DomeShelter<sup>™</sup> Consultant.
- 2. A detailed proposal is sent to you.
- 3. Place your order.
- 4. Your Shelter is manufactured or picked from stock.
- 5. Your Shelter is transported to your location in secure kit form for quick and easy installation.

# DOMESHELTER GLOBAL DELVERY

DomeShelter<sup>™</sup> Fabric Structures are delivered to the remotest sites worldwide for easy installation by your on-site team