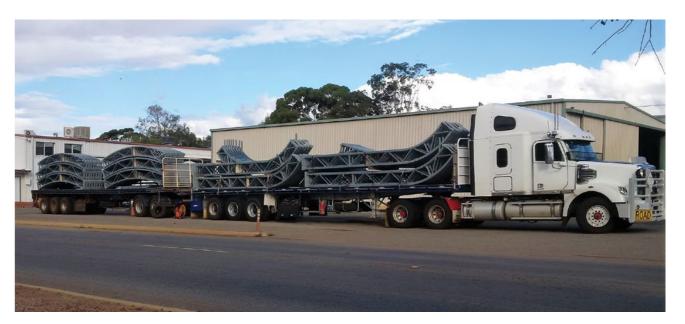

### **Standard Sizes**

Standard size Shelters (in stock) are usually supplied to Australian destinations within 2 to 5 business days. International orders are shipped in kit form in sea containers requiring additional freight time.

### **Easy Steps to Delivery**

- 1. Discuss your requirements with an expert DomeShelter<sup>™</sup> Consultant.
- 2. A detailed proposal is sent to you.
- 3. Place your order.
- 4. Your Shelter is manufactured or picked from stock.
- 5. Your Shelter is transported to your location in secure kit form for quick and easy installation.