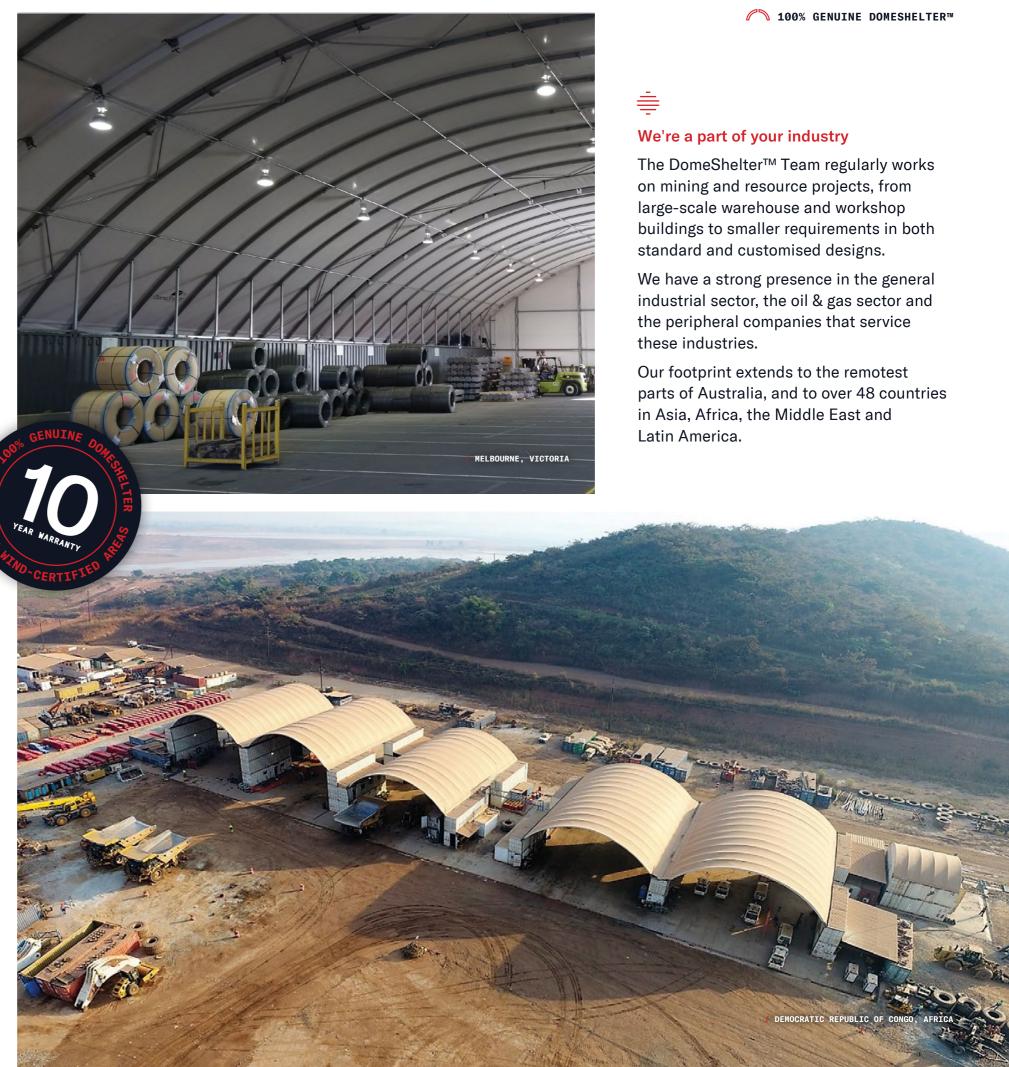

### A History of Reliability

Across 30 years, we've manufactured more than 8,000 Genuine DomeShelter™ Fabric Structures for some of the remotest parts of Australia and in over 48 countries.

# DOMESHELTER GLOBAL DELVERY

DomeShelter<sup>™</sup> Fabric Structures are delivered to the remotest sites worldwide for easy installation by your on-site team