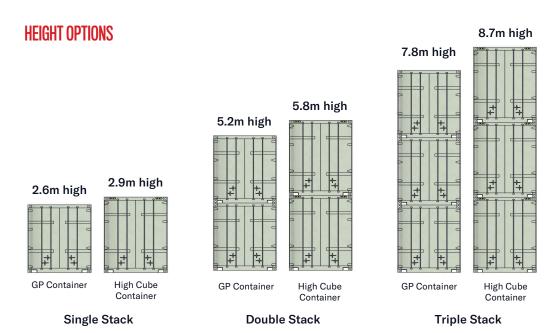

## **ISO CONTAINER DIMENSIONS**

|           | Length | Height  |         | Width |
|-----------|--------|---------|---------|-------|
|           |        | Std GP  | Hi-Cube | wiath |
| 20 Foot   | 6.05m  | 2.6m    | 2.9m    | 2.44m |
| Container | 20ft   | 8ft 6in | 9ft 6in | 8ft   |
| 40 Foot   | 12.2m  | 2.6m    | 2.9m    | 2.44m |
| Container | 40ft   | 8ft 6in | 9ft 6in | 8ft   |