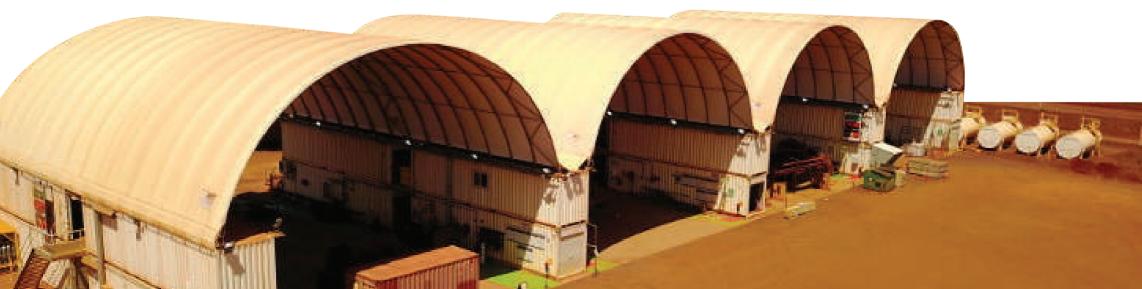

## **Our Vision**

DomeShelter Australia has grown to become what we can confidently proclaim to be the world's most experienced supplier of Container Mounted Fabric Shelters.

In the span of 22 years, we have designed and manufactured more than 5,500 Genuine DomeShelter™ Fabric Structures. These have been delivered to some of the remotest parts of Australia, and exported to more than 22 countries.

With rigorously tested materials and designs, these durable structures are built to survive the climatic extremes of the Australian outback.

Australia has some of the world's toughest engineering standards, so any shelter built for Australian conditions is assured of suitability in other countries. As a result, DomeShelter™ branded shelters are exported to more than 22 countries in Africa, Asia, South America and the Middle East.