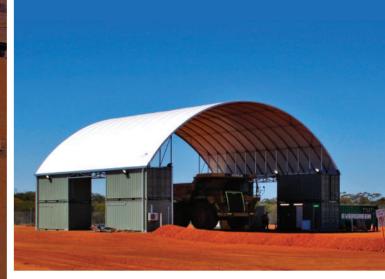

### The Australian Wind Code

Our shelters can be specifically engineered and structurally certified for each main wind region in the Australian Wind Code. We are well experienced in placing shelters in Australia's highest cyclonic wind regions.

With rigorously tested materials and designs, these durable structures are built to survive the climatic extremes of the Australian outback.

Australia has some of the world's toughest engineering standards, so any shelter built for Australian conditions is assured of suitability in other countries. As a result, DomeShelter™ branded shelters are exported to more than 22 countries in Africa, Asia, South America and the Middle East.