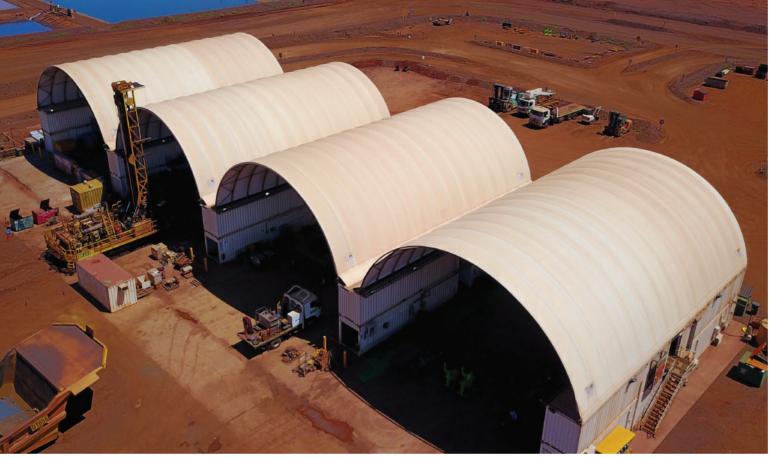

## **Our Vision**

DomeShelter Australia has grown to become what we can confidently proclaim to be the world's most experienced supplier of Container Mounted Fabric Shelters.

In the span of 22 years, we have designed and manufactured more than 5,500 Genuine DomeShelter™ Fabric Structures. These have been delivered to some of the remotest parts of Australia, and exported to more than 22 countries.

With rigorously tested materials and designs, these durable structures are built to survive the climatic extremes of the Australian outback.

Australia has some of the world's toughest engineering standards, so any shelter built for Australian conditions is assured of suitability in other countries. As a result, DomeShelter™ branded shelters are exported to more than 22 countries in Africa, Asia, South America and the Middle East.