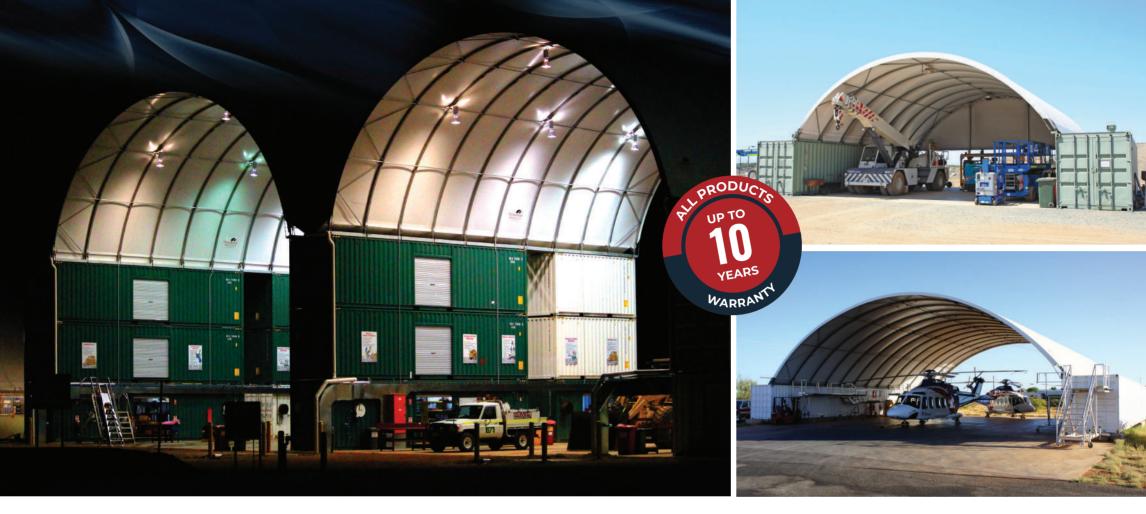

## **Our Vision**

DomeShelter Australia has grown to become what we can confidently proclaim to be the world's most experienced supplier of Container Mounted Fabric Shelters.

In the span of 22 years, we have designed and manufactured more than 5,500 Genuine DomeShelter™ Fabric Structures. These have been delivered to some of the remotest parts of Australia, and exported to more than 22 countries.

With rigorously tested materials and designs, these durable structures are built to survive the climatic extremes of the Australian outback.

Australia has some of the world's toughest engineering standards, so any shelter built for Australian conditions is assured of suitability in other countries. As a result, DomeShelter™ branded shelters are exported to more than 22 countries in Africa, Asia, South America and the Middle East.

### **Export**

All shelters can be packed down in kit form and exported to the remotest regions of the world in standard sea containers.