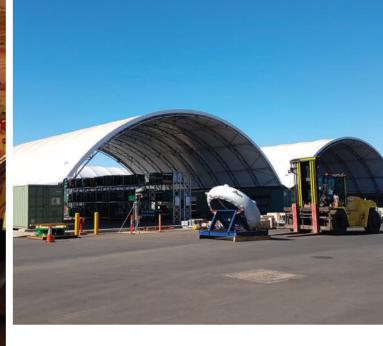

## **Our Vision**

DomeShelter Australia has grown to become what we can confidently proclaim to be the world's most experienced supplier of Container Mounted Fabric Shelters.

In the span of 22 years, we have designed and manufactured more than 5,500 Genuine DomeShelter™ Fabric Structures. These have been delivered to some of the remotest parts of Australia, and exported to more than 22 countries.

With rigorously tested materials and designs, these durable structures are built to survive the climatic extremes of the Australian outback.

Australia has some of the world's toughest engineering standards, so any shelter built for Australian conditions is assured of suitability in other countries. As a result, DomeShelter™ branded shelters are exported to more than 22 countries in Africa, Asia, South America and the Middle East.