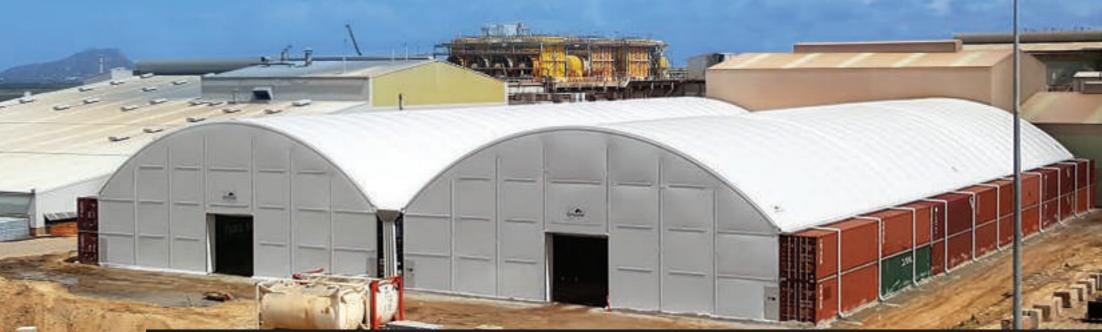

## **Our Vision**

DomeShelter Australia has grown to become what we can confidently proclaim to be the world's most experienced supplier of Container Mounted Fabric Shelters.

In the span of 22 years, we have designed and manufactured more than 5,500 Genuine DomeShelter™ Fabric Structures. These have been delivered to some of the remotest parts of Australia, and exported to more than 22 countries.

With rigorously tested materials and designs, these durable structures are built to survive the climatic extremes of the Australian outback.

Australia has some of the world's toughest engineering standards, so any shelter built for Australian conditions is assured of suitability in other countries. As a result, DomeShelter™ branded shelters are exported to more than 22 countries in Africa, Asia, South America and the Middle East.

### **Export**

All shelters can be packed down in kit form and exported to the remotest regions of the world in standard sea containers.