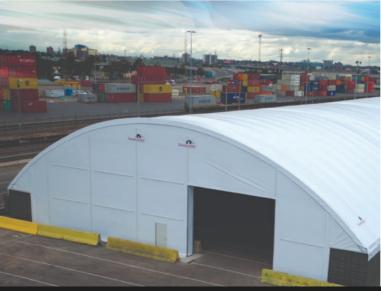

With rigorously tested materials and designs, these durable structures are built to survive the climatic extremes of the Australian outback.

Australia has some of the world's toughest engineering standards, so any shelter built for Australian conditions is assured of suitability in other countries. As a result, DomeShelter™ branded shelters are exported to more than 22 countries in Africa, Asia, South America and the Middle East.