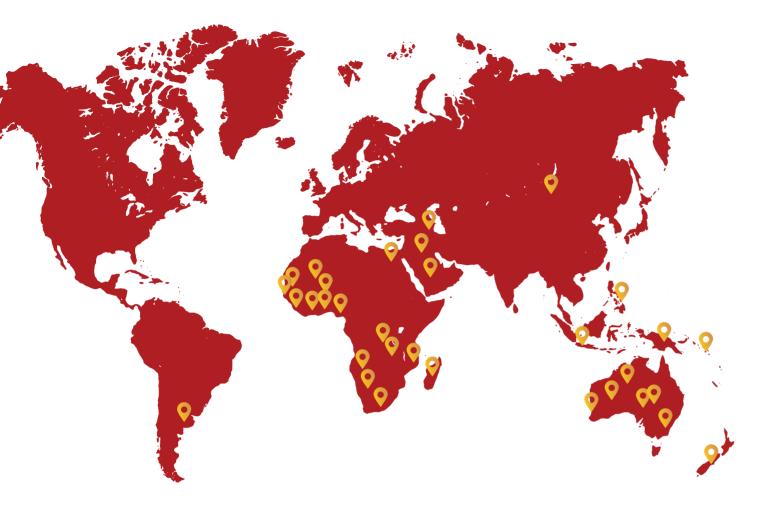

## **Our Vision**

DomeShelter Australia has grown to become what we can confidently proclaim to be the world's most experienced supplier of Container Mounted Fabric Shelters.

In the span of 22 years, we have designed and manufactured more than 5,500 Genuine DomeShelter™ Fabric Structures. These have been delivered to some of the remotest parts of Australia, and exported to more than 22 countries.

With rigorously tested materials and designs, these durable structures are built to survive the climatic extremes of the Australian outback.

Australia has some of the world's toughest engineering standards, so any shelter built for Australian conditions is assured of suitability in other countries. As a result, DomeShelter™ branded shelters are exported to more than 22 countries in Africa, Asia, South America and the Middle East.